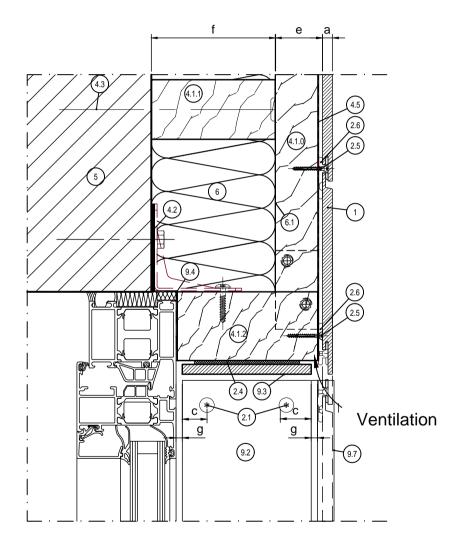

## Vertical section v4.1b

|       | LEGEND:                                                              |
|-------|----------------------------------------------------------------------|
| 1     | Trespa® PURA NFC® panel                                              |
| 2.1   | Fast fix screw (SFS Intec RVS A2 4.8 x 38 mm)                        |
| 2.4   | Adhesive system according to the guidelines of Adhesive manufacturer |
| 2.5   | Counter sunk screw (WÜRTH 3.5 30/25, AW 20)                          |
| 2.6   | Universal clip                                                       |
| 4.1.0 | Vertical timber batten (min. 95 - 110 x 34 mm)                       |
| 4.1.1 | Horizontal counter batten                                            |
| 4.1.2 | Partial wooden substructure                                          |
| 4.2   | Thermal isolator                                                     |
| 4.3   | Wall anchor                                                          |
| 4.5   | EPDM gasket                                                          |
| 5     | Wall                                                                 |
| 6     | Insulation                                                           |
| 6.1   | (UV resistant) breather membrane (optional)                          |
| 9.2   | Window reveal with TRESPA®                                           |
| 9.3   | Window head with TRESPA®                                             |
| 9.4   | Wind seal                                                            |
| 9.7   | Outer corner profile (PROFACE® CORNEX C128-A)                        |

|   | GENERAL INFORMATION:                                                                                                                                    |
|---|---------------------------------------------------------------------------------------------------------------------------------------------------------|
| а | Panel thickness 8 mm                                                                                                                                    |
| С | Edge clearance min. 20 mm, max. 10 x panel thickness                                                                                                    |
| е | Ventilation min. 20 mm. Recommended max. cavity depth (between rainscreen cladding and insulation): 50 mm. Ventilation inlets and outlets min. 50 cm²/m |
| f | Insulation (thickness)                                                                                                                                  |
| g | Distance min. 5 mm                                                                                                                                      |